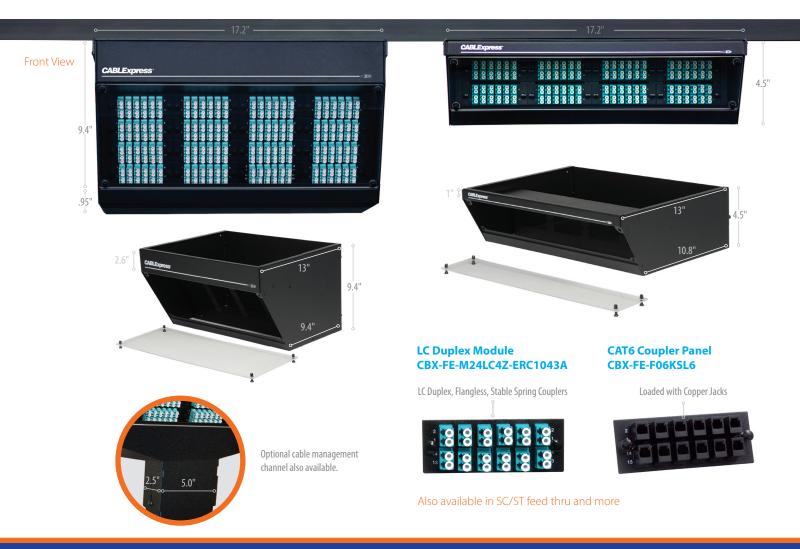

## **Ladder Rack Enclosures**

The Skinny-Trunk® ladder rack enclosures are multimedia patch panels that mount directly to overhead conveyance for added space in the data center.

Available in full size (up to 192 LC duplex ports or 96 copper ports) or mini (up to 96 LC duplex ports or 48 copper ports), they're the first enclosures specifically designed to live above the rack. Ladder rack enclosures allow customers to stay in compliance with TIA-942 standards, while increasing manageability, keeping dB loss to a minimum and freeing up valuable rack space. Like all CABLExpress brand products, ladder rack enclosures are backed by a lifetime warranty.

## **Features**

- Mount to overhead conveyance (ladder rack and basket tray) to save valuable conditioned space in the data center
- Easy, one-person mounting saves time and money on install
- Full-size accepts 16 modules or feed-through adapter panels, mini accepts eight.
- Separate channel available for flexible telescoping cable management
- When fully-populated, the full-size enclosure can hold up to 192 LC duplex ports or 96 copper ports (or a combination of the two), and the mini can hold up to 96 LC duplex ports or 48 copper ports (or a combination of the two).

## **Ladder Rack Enclosure**

CBX-LR-OH16
Optional Cable Management Channel CBX-LR-OHCM

## Mini Ladder Rack Enclosure

**CBX-LR-OH08** 