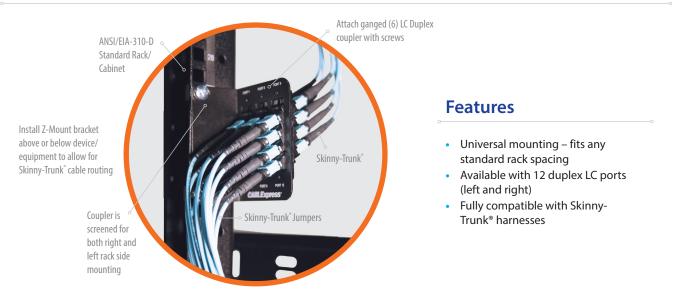

## Z-Mount<sup>™</sup> LC

The CABLExpress<sup>®</sup> Z-Mount<sup>™</sup> LC is a universal mounting bracket that fits any standard rack spacing. No specific cabinet or rack is needed to fit the Z-Mount bracket. It comes standard with 12 duplex LC ports, available left or right facing with shuttered adapters for optimum dust control and safety. It is engineered for precision mating that far exceeds industry dB loss performance standards. The Z-Mount bracket comes with a lifetime warranty.

## **Z-Mount Installation**