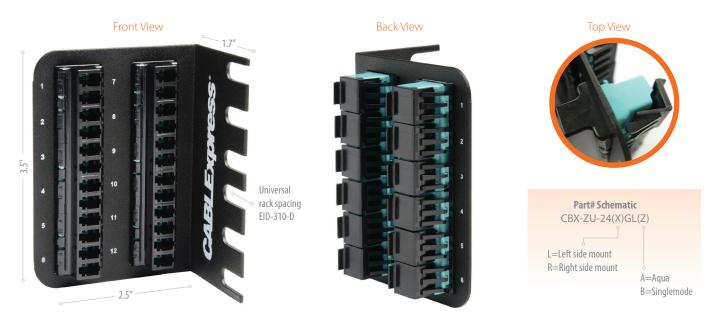

## **Densities and Mounting Configurations**

Available in left or right mounting configurations