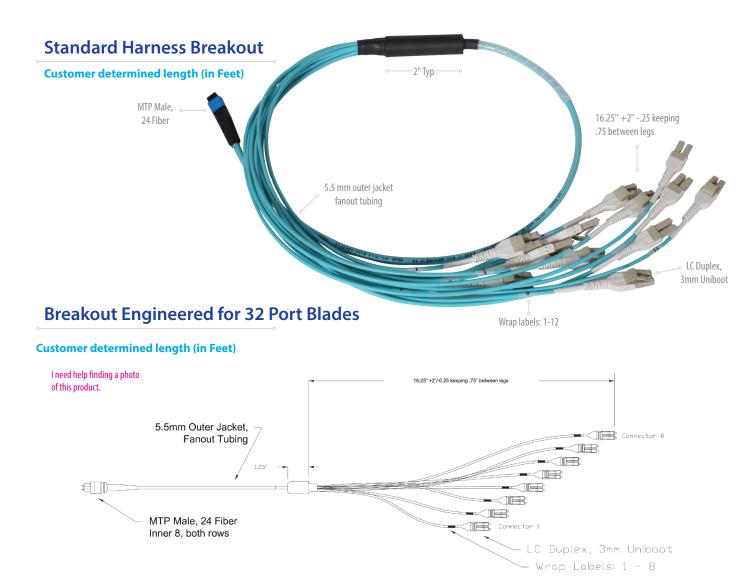

## Skinny-Trunk® 24 Harness

As a part of the first 24 fiber MTP® system in the industry, the CABLExpress® Skinny-Trunk® Harness allows customers to maintain a more condensed solution as it reduces the amount of "plug-ins" required for install. Standard on all Skinny-Trunk 24 Harnesses and Assemblies, the 24 fiber MTP connector has a maximum insertion loss of .35dB, creating a clear migration path to 100G Ethernet without sacrificing performance. Plus, it comes with a lifetime warranty.

## **Features**

- Comes standard with 24 fiber MTP connectors with an industry-first .35dB insertion loss for optimum performance in the data center
- Creates a clear migration path to 40/100G speeds while still meeting the strict loss budgets of the IEEE 802.3ba standard, future-proofing your cabling infrastructure
- 24-fiber Skinny-Trunk reduces cable bulk by over 60% to save space and reduce congestion
- Pre-engineered and customizable staggering provides neat and clean installation into your switches for optimum cable management
- Fully compatible with the Skinny-Trunk 24 cable assembly, modules and H-Series enclosures